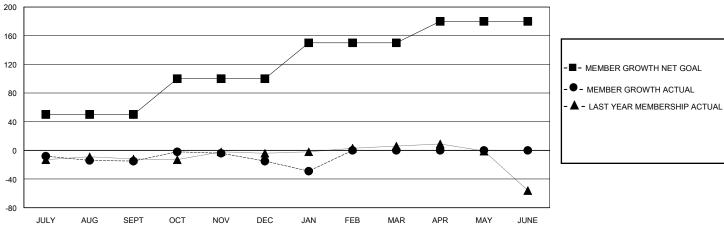

## GOALS AND ACTUAL MEMBERS CUMULATIVE

**NEW MEMBERS** 

| DISTRIBUTION              |              |  |  |  |
|---------------------------|--------------|--|--|--|
| 741 (61.09%)              |              |  |  |  |
| 471 (38.83%)              |              |  |  |  |
|                           |              |  |  |  |
| TOTAL FAMILY UNIT MEMBERS |              |  |  |  |
|                           | 471 (38.83%) |  |  |  |